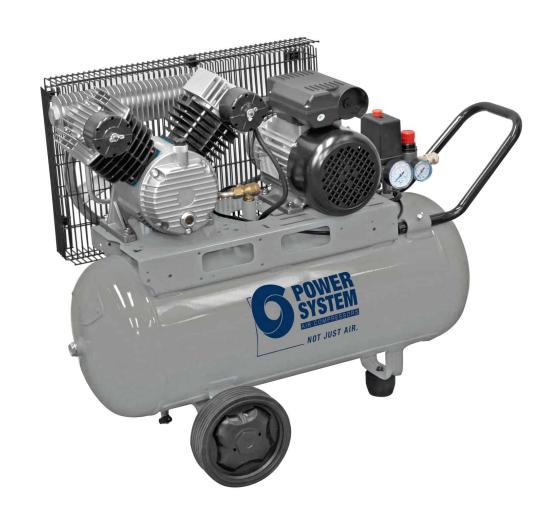

## HD60CV/50 CT2

## Professional single-stage belt-driven compressor with high-efficiency 'V' pump unit.

"V" bi-cylindrical single-stage belt driven compressor designed for intensive use with a wide range of pneumatic tools. Equipped with a 2 hp pumping unit with highly efficient cast iron cylinders. The 50-litre tank for a large air reserve with comfortable full handle, double wheels and fixed foot guarantee greater stability and agile movements.

## **TECHNICAL DATA**

| Product code                    |        | RBDC441PWS035 |
|---------------------------------|--------|---------------|
| Lubrication                     |        | Lubricated    |
| Compressor pump                 |        | HD60CV        |
| Air receiver (I)                |        | 50            |
| Power                           | Нр     | 2             |
|                                 | kW     | 1,5           |
| Max. pressure                   | bar    | 10            |
|                                 | p.s.i. | 145           |
| Nr. of cylinders                |        | 2             |
| Air displacement                | l/min. | 331           |
|                                 | c.f.m. | 11,6          |
| R.P.M.                          |        | 1200          |
| Voltage / Frequency (Volt / Hz) |        | 400/50        |
| Type motor                      |        | Electric      |
| Gross weight                    | kg     | 65            |
|                                 | lb     | 143,3         |
| Packaging dimensions LxWxH (mm) |        | 840x380x780   |
| EAN code                        |        | 8016738759044 |