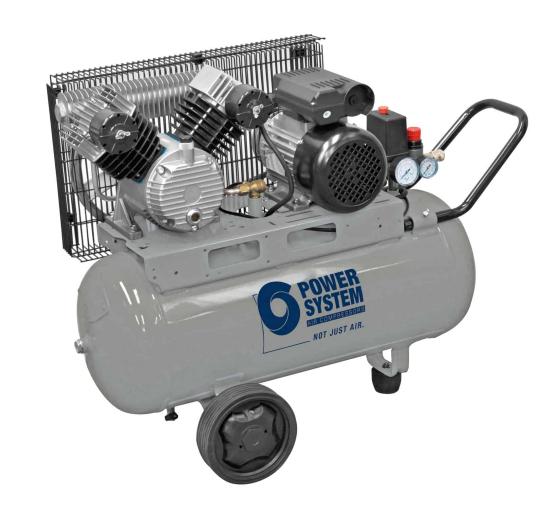

## HD60CV3/50 CT3

## Professional single-stage belt-driven compressor with high-efficiency 'V' pump unit.

Single-stage belt driven compressor designed for intensive use with a wide range of pneumatic tools. Equipped with a 3 hp pumping unit with highly efficient cast iron cylinders. The 50-litre tank for a large air reserve with comfortable full handle, double wheels and fixed foot guarantee greater stability and agile movements.

## **TECHNICAL DATA**

| Product code                    |        | RWDC541PWS037 |
|---------------------------------|--------|---------------|
| Lubrication                     |        | Lubricated    |
| Compressor pump                 |        | HD60CV3       |
| Air receiver (I)                |        | 50            |
| Power                           | Нр     | 3             |
|                                 | kW     | 2,2           |
| Max. pressure                   | bar    | 10            |
|                                 | p.s.i. | 145           |
| Nr. of cylinders                |        | 3             |
| Air displacement                | l/min. | 440           |
|                                 | c.f.m. | 15,5          |
| R.P.M.                          |        | 1200          |
| Voltage / Frequency (Volt / Hz) |        | 400/50        |
| Type motor                      |        | Electric      |
| Gross weight                    | kg     | 73            |
|                                 | lb     | 160,9         |
| Packaging dimensions LxWxH (mm) |        | 840x380x780   |
| EAN code                        |        | 8016738759068 |