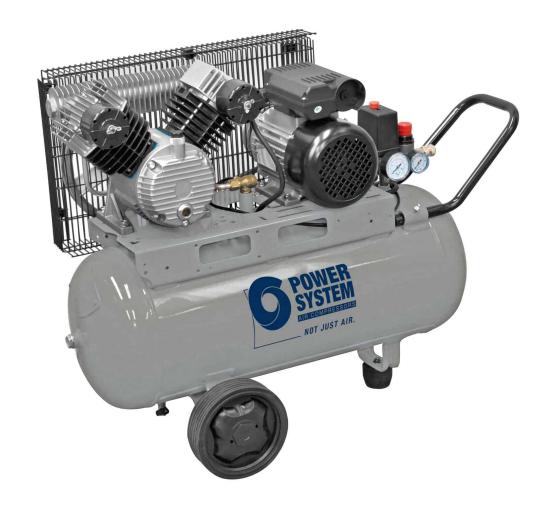

HD60CV/100 CM2

\*Image is for illustrative purposes only

## Professional single-stage belt-driven compressor with high-efficiency 'V' pump unit.

"V" bi-cylindrical single-stage belt driven compressor designed for intensive use with a wide range of pneumatic tools. Equipped with a 2 hp pumping unit with highly efficient cast iron cylinders. The 100-litre tank for a large air reserve with comfortable full handle, double wheels and fixed foot guarantee greater stability and agile movements.