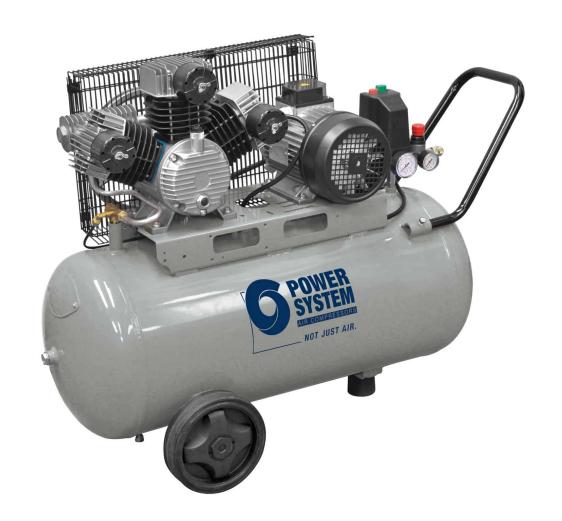

## HD60CV3/100 CM3

## Professional single-stage belt-driven compressor with high-efficiency 'V' pump unit.

Single-stage belt driven compressor designed for intensive use with a wide range of pneumatic tools. Equipped with a 3 hp pumping unit with highly efficient cast iron cylinders. The 100-litre tank for a large air reserve with comfortable full handle, double wheels and fixed foot guarantee greater stability and agile movements.

## **TECHNICAL DATA**

| Product code                    |        | RWFC504PWS040 |
|---------------------------------|--------|---------------|
| Lubrication                     |        | Lubricated    |
| Compressor pump                 |        | HD60CV3       |
| Air receiver (I)                |        | 100           |
| Power                           | Нр     | 3             |
|                                 | kW     | 2,2           |
| Max. pressure                   | bar    | 10            |
|                                 | p.s.i. | 145           |
| Nr. of cylinders                |        | 3             |
| Air displacement                | I/min. | 440           |
|                                 | c.f.m. | 15,5          |
| R.P.M.                          |        | 1200          |
| Voltage / Frequency (Volt / Hz) |        | 230/50        |
| Type motor                      |        | Electric      |
| Gross weight                    | kg     | 79            |
|                                 | Ib     | 174,2         |
| Packaging dimensions LxWxH (mm) |        | 1010x390x790  |
| EAN code                        |        | 8016738759099 |