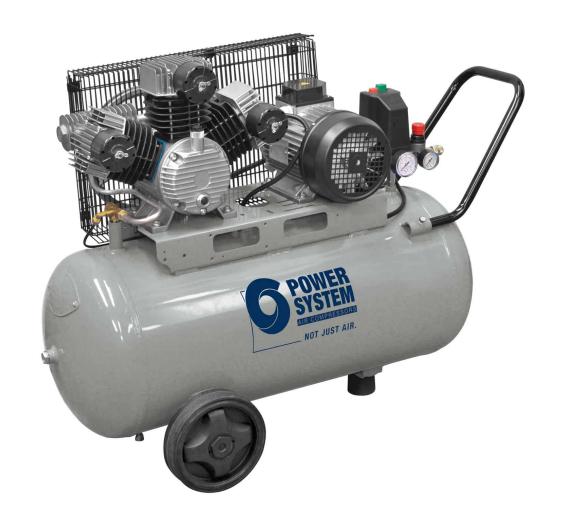

## HD60CV3/100 CT3

## Professional single-stage belt-driven compressor with high-efficiency 'V' pump unit.

Single-stage belt driven compressor designed for intensive use with a wide range of pneumatic tools. Equipped with a 3 hp pumping unit with highly efficient cast iron cylinders. The 100-litre tank for a large air reserve with comfortable full handle, double wheels and fixed foot guarantee greater stability and agile movements.

## **TECHNICAL DATA**

| Product code                    |        | RWFC541PWS041 |
|---------------------------------|--------|---------------|
| Lubrication                     |        | Lubricated    |
| Compressor pump                 |        | HD60CV3       |
| Air receiver (I)                |        | 100           |
| Power                           | Нр     | 3             |
|                                 | kW     | 2,2           |
| Max. pressure                   | bar    | 10            |
|                                 | p.s.i. | 145           |
| Nr. of cylinders                |        | 3             |
| Air displacement                | l/min. | 440           |
|                                 | c.f.m. | 15,5          |
| R.P.M.                          |        | 1200          |
| Voltage / Frequency (Volt / Hz) |        | 400/50        |
| Type motor                      |        | Electric      |
| Gross weight                    | kg     | 79            |
|                                 | lb     | 174,2         |
| Packaging dimensions LxWxH (mm) |        | 1010x390x790  |
| EAN code                        |        | 8016738759105 |