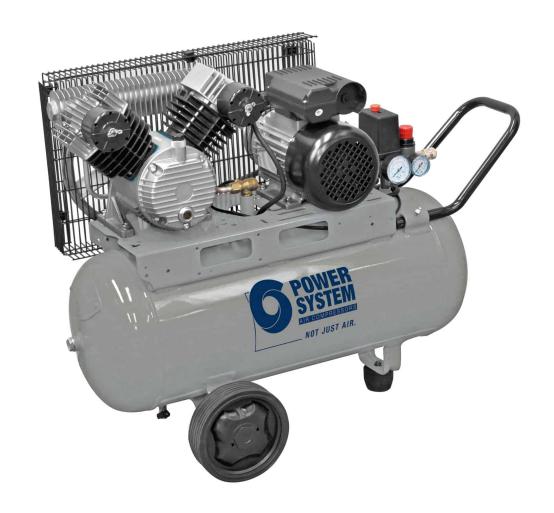

HD60CV/150 CM2

\*Image is for illustrative purposes only

## Professional single-stage belt-driven compressor with high-efficiency 'V' pump unit.

"V" bi-cylindrical single-stage belt driven compressor designed for intensive use with a wide range of pneumatic tools. Equipped with a 2 hp pumping unit with highly efficient cast iron cylinders. The 150-litre tank for a large air reserve with comfortable full handle, double wheels and fixed foot guarantee greater stability and agile movements.

## **TECHNICAL DATA**

| Product code                    |        | RBHC404PWS042 |
|---------------------------------|--------|---------------|
| Lubrication                     |        | Lubricated    |
| Compressor pump                 |        | HD60CV        |
| Air receiver (I)                |        | 150           |
| Power                           | Нр     | 2             |
|                                 | kW     | 1,5           |
| Max. pressure                   | bar    | 10            |
|                                 | p.s.i. | 145           |
| Nr. of cylinders                |        | 2             |
| Air displacement                | l/min. | 331           |
|                                 | c.f.m. | 11,6          |
| R.P.M.                          |        | 1200          |
| Voltage / Frequency (Volt / Hz) |        | 230/50        |
| Type motor                      |        | Electric      |
| Gross weight                    | kg     | 99            |
|                                 | lb     | 218,3         |
| Packaging dimensions LxWxH (mm) |        | 1310x430x1030 |
| EAN code                        |        | 8016738759112 |