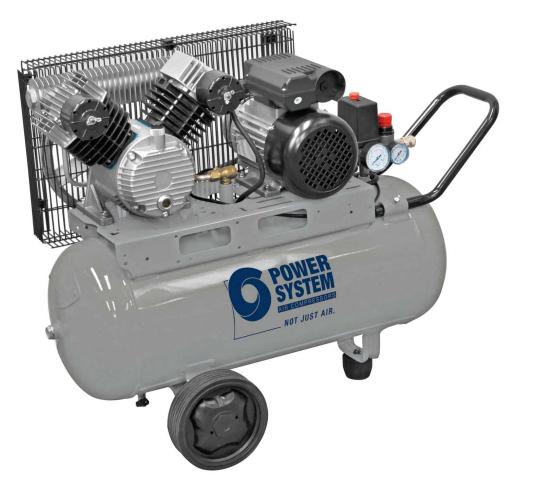

## Professional single-stage belt-driven compressor with high-efficiency 'V' pump unit.

"V" bi-cylindrical single-stage belt driven compressor designed for intensive use with a wide range of pneumatic tools. Equipped with a 2 hp pumping unit with highly efficient cast iron cylinders. The 150-litre tank for a large air reserve with comfortable full handle, double wheels and fixed foot guarantee greater stability and agile movements.

\*Image is for illustrative purposes only