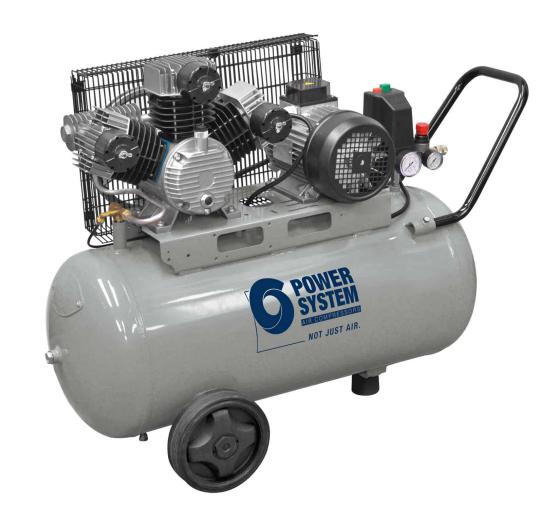

HD60CV3/150 CM3

\*Image is for illustrative purposes only

## Professional single-stage belt-driven compressor with high-efficiency 'V' pump unit.

Single-stage belt driven compressor designed for intensive use with a wide range of pneumatic tools. Equipped with a 3 hp pumping unit with highly efficient cast iron cylinders. The 150-litre tank for a large air reserve with comfortable full handle, double wheels and fixed foot guarantee greater stability and agile movements.

## **TECHNICAL DATA**

| Product code                    |        | RWHC504PWS044 |
|---------------------------------|--------|---------------|
| Lubrication                     |        | Lubricated    |
| Compressor pump                 |        | HD60CV3       |
| Air receiver (I)                |        | 150           |
| Power                           | Нр     | 3             |
|                                 | kW     | 2,2           |
| Max. pressure                   | bar    | 10            |
|                                 | p.s.i. | 145           |
| Nr. of cylinders                |        | 3             |
| Air displacement                | l/min. | 440           |
|                                 | c.f.m. | 15,5          |
| R.P.M.                          |        | 1200          |
| Voltage / Frequency (Volt / Hz) |        | 230/50        |
| Type motor                      |        | Electric      |
| Gross weight                    | kg     | 107           |
|                                 | Ib     | 235,9         |
| Packaging dimensions LxWxH (mm) |        | 1310x430x1030 |
| EAN code                        |        | 8016738759136 |