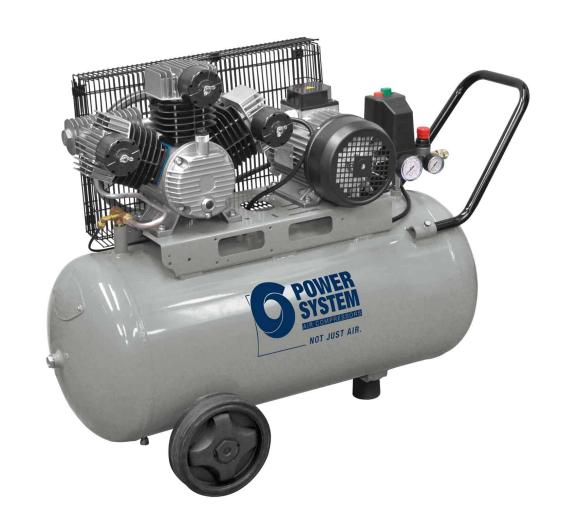

## HD60CV3/200 CM3

\*Image is for illustrative purposes only

## Professional single-stage belt-driven compressor with high-efficiency 'V' pump unit.

Single-stage belt driven compressor designed for intensive use with a wide range of pneumatic tools. Equipped with a 3 hp pumping unit with highly efficient cast iron cylinders. The 200-litre tank for a large air reserve with comfortable full handle, double wheels and fixed foot guarantee greater stability and agile movements.

## **TECHNICAL DATA**

| Product code                    |        | RWLC504PWS046 |
|---------------------------------|--------|---------------|
| Lubrication                     |        | Lubricated    |
| Compressor pump                 |        | HD60CV3       |
| Air receiver (I)                |        | 200           |
| Power                           | Нр     | 3             |
|                                 | kW     | 2,2           |
| Max. pressure                   | bar    | 10            |
|                                 | p.s.i. | 145           |
| Nr. of cylinders                |        | 3             |
| Air displacement                | I/min. | 440           |
|                                 | c.f.m. | 15,5          |
| R.P.M.                          |        | 1200          |
| Voltage / Frequency (Volt / Hz) |        | 230/50        |
| Type motor                      |        | Electric      |
| Gross weight                    | kg     | 118           |
|                                 | lb     | 260,1         |
| Packaging dimensions LxWxH (mm) |        | 1435x475x1125 |
| EAN code                        |        | 8016738759150 |