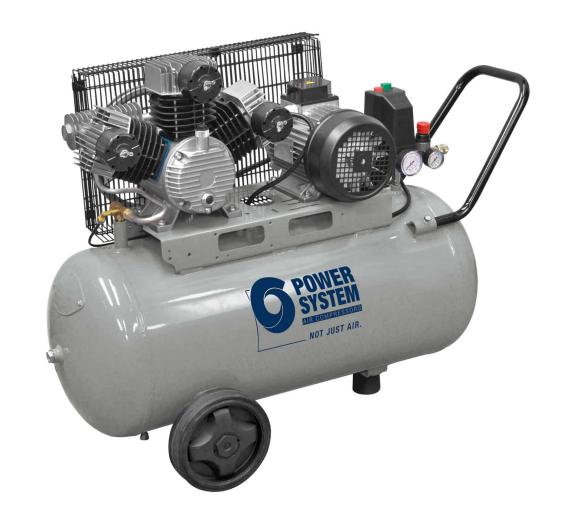

## HD60CV3/200 CT3

\*Image is for illustrative purposes only

## Professional single-stage belt-driven compressor with high-efficiency 'V' pump unit.

Single-stage belt driven compressor designed for intensive use with a wide range of pneumatic tools. Equipped with a 3 hp pumping unit with highly efficient cast iron cylinders. The 200-litre tank for a large air reserve with comfortable full handle, double wheels and fixed foot guarantee greater stability and agile movements.

## **TECHNICAL DATA**

| Product code                    |        | RWLC541PWS047 |
|---------------------------------|--------|---------------|
| Lubrication                     |        | Lubricated    |
| Compressor pump                 |        | HD60CV3       |
| Air receiver (I)                |        | 200           |
| Power                           | Нр     | 3             |
|                                 | kW     | 2,2           |
| Max. pressure                   | bar    | 10            |
|                                 | p.s.i. | 145           |
| Nr. of cylinders                |        | 3             |
| Air displacement                | l/min. | 440           |
|                                 | c.f.m. | 15,5          |
| R.P.M.                          |        | 1200          |
| Voltage / Frequency (Volt / Hz) |        | 400/50        |
| Type motor                      |        | Electric      |
| Gross weight                    | kg     | 118           |
|                                 | lb     | 260,1         |
| Packaging dimensions LxWxH (mm) |        | 1435x475x1125 |
| EAN code                        |        | 8016738759167 |