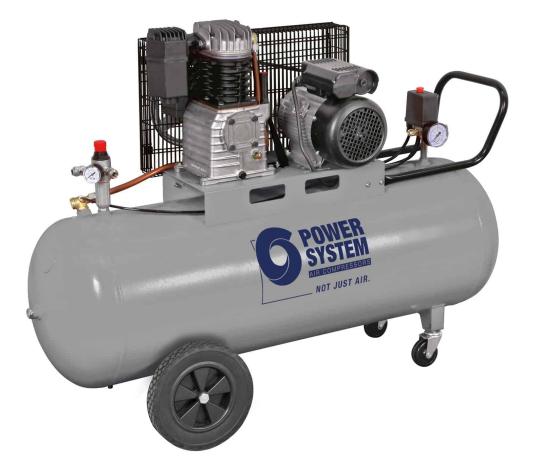

## Professional single-stage belt driven compressor, suitable for craftsmen and small industries.

A single-stage single-phase belt driven compressor designed for intensive use, it is equipped with a 3 hp pumping unit with extremely reliable cast iron cylinders and a robust metal belt cover protecting moving parts. Controls located at the front of the machine ensure easy operation. The 200-litre tank for a large air reserve, large wheels, two pivoting wheels and the convenient full-length, angled handle ensure easy transportation.

## **TECHNICAL DATA**

| Product code                    |        | SZLC504PWS108 |
|---------------------------------|--------|---------------|
| Lubrication                     |        | Lubricated    |
| Compressor pump                 |        | PS17          |
| Air receiver (I)                |        | 200           |
| Power                           | Нр     | 3             |
|                                 | kW     | 2,2           |
| Max. pressure                   | bar    | 10            |
|                                 | p.s.i. | 145           |
| Nr. of cylinders                |        | 2             |
| Air displacement                | l/min. | 400           |
|                                 | c.f.m. | 14,1          |
| R.P.M.                          |        | 1250          |
| Voltage / Frequency (Volt / Hz) |        | 230/50        |
| Type motor                      |        | Electric      |
| Gross weight                    | kg     | 116           |
|                                 | lb     | 255,7         |
| Packaging dimensions LxWxH (mm) |        | 1435x470x1125 |
| EAN code                        |        | 8016738792935 |