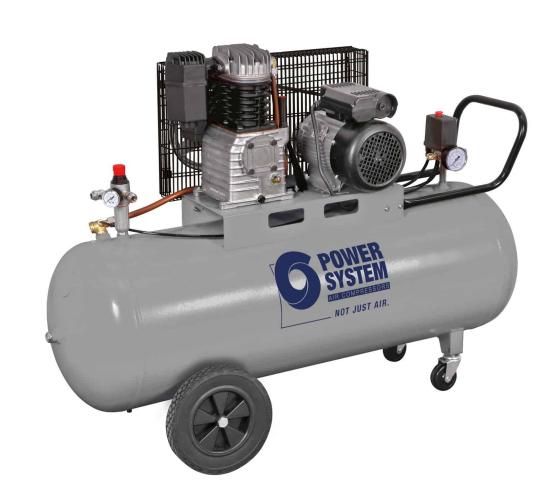

## PS17/200 CT3

## Professional single-stage belt driven compressor, suitable for craftsmen and small industries.

A single-stage three-phase belt driven compressor designed for intensive use, it is equipped with a 3 hp pumping unit with extremely reliable cast iron cylinders and a robust metal belt cover protecting moving parts. Controls located at the front of the machine ensure easy operation. The 200-litre tank for a large air reserve, large wheels, two pivoting wheels and the convenient full-length, angled handle ensure easy transportation.