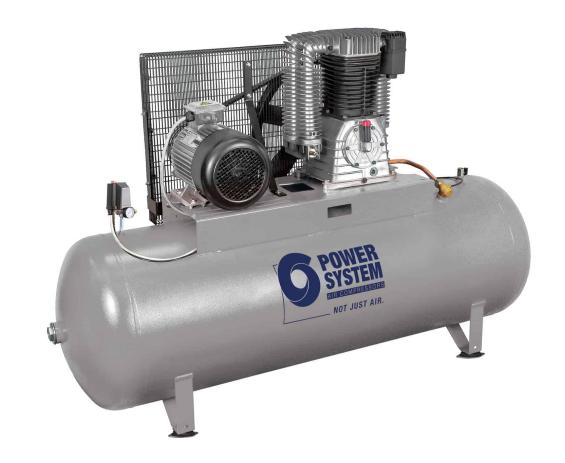

PS30/270 FT7,5 SD

\*Image is for illustrative purposes only

## Professional two-stage belt driven compressor, ideal for heavy and continuous use.

A two-stage three-phase belt driven compressor with star-delta starter designed for intensive use by professionals, it is equipped with a 7.5 hp pumping unit with highly efficient operation cast iron cylinders with large manifolds for better cooling and robust metal belt covers protecting moving parts. The 270-litre tank for a large air reserve with four sturdy support feet with vibration dampers make it stable in use.