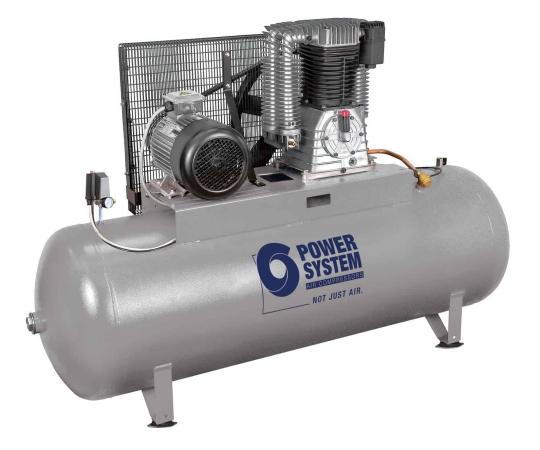

## PS30/500 CT7,5

## Professional two-stage belt driven compressor, ideal for heavy and continuous use.

A two-stage three-phase belt driven compressor designed for intensive use by professionals, it is equipped with a 7.5 hp pumping unit with highly efficient operation cast iron cylinders with large manifolds for better cooling and robust metal belt covers protecting moving parts. The 500-litre tank for a large air supply, two large wheels and two pivoting wheels, and the convenient full-length, angled handle guarantee stability and ease of handling.

\*Image is for illustrative purposes only