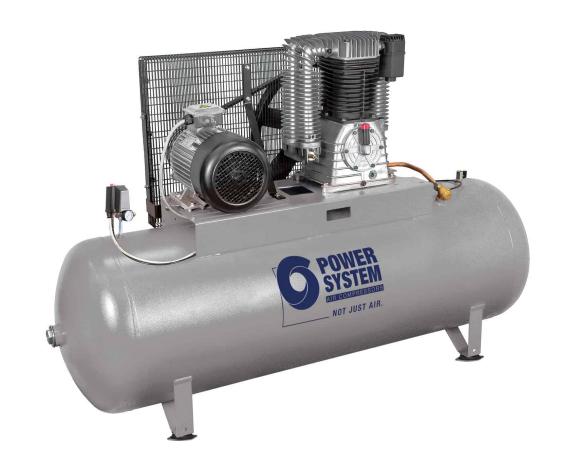

PS30/500 FT7,5 SD

\*Image is for illustrative purposes only

## Professional two-stage belt driven compressor, ideal for heavy and continuous use.

A two-stage three-phase belt driven compressor with star-delta starter designed for intensive use by professionals, it is equipped with a 7.5 hp pumping unit with highly efficient operation cast iron cylinders with large manifolds for better cooling and robust metal belt covers protecting moving parts. The 500-litre tank for a large air reserve with four sturdy support feet with vibration dampers make it stable in use.