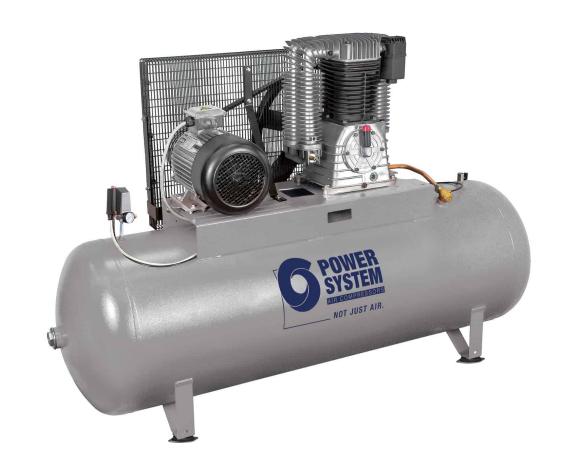

## Professional two-stage belt driven compressor, ideal for heavy and continuous use.

A two-stage three-phase belt driven compressor designed for intensive use by professionals, it is equipped with a 10 hp pumping unit with highly efficient operation cast iron cylinders with large manifolds for better cooling and robust metal belt covers protecting moving parts. The 500-litre tank for a large air reserve with four sturdy support feet with vibration dampers make it stable in use.