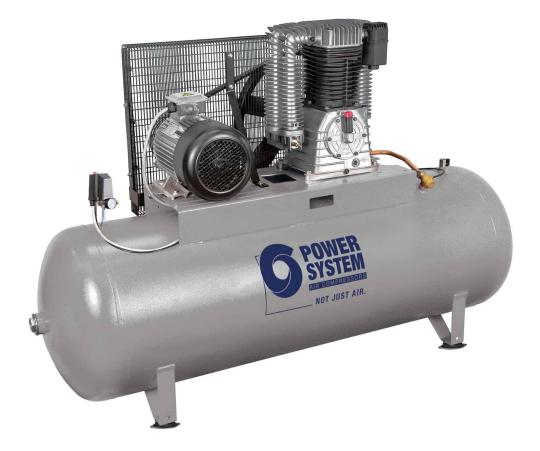

## Professional two-stage belt driven compressor, ideal for heavy and continuous use.

A two-stage three-phase belt driven compressor with star-delta starter designed for intensive use by professionals, it is equipped with a 10 hp pumping unit with highly efficient operation cast iron cylinders with large manifolds for better cooling and robust metal belt covers protecting moving parts. The 500-litre tank for a large air reserve with four sturdy support feet with vibration dampers make it stable in use.