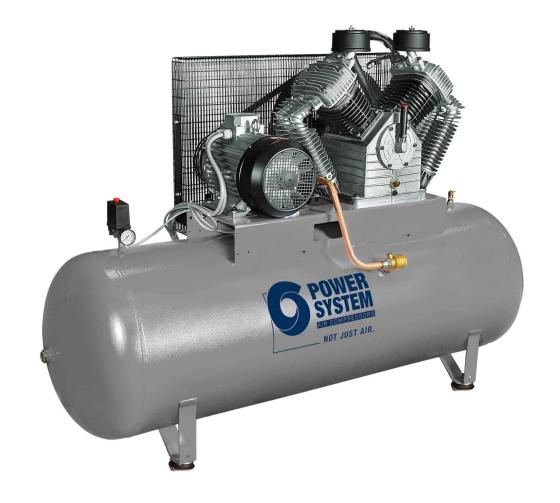

## PS60/900 FT15 SD

\*Image is for illustrative purposes only

## Professional two-stage V-belt driven compressor suitable for intensive use.

A two-stage belt driven compressor with star-delta starter designed for intensive use by professionals, it is equipped with a 15 hp pumping unit with highly efficient operation cast iron cylinders with large manifolds for better cooling and robust metal belt covers protecting moving parts. The 900-litre tank for a large air reserve with four sturdy support feet with vibration dampers make it stable in use.