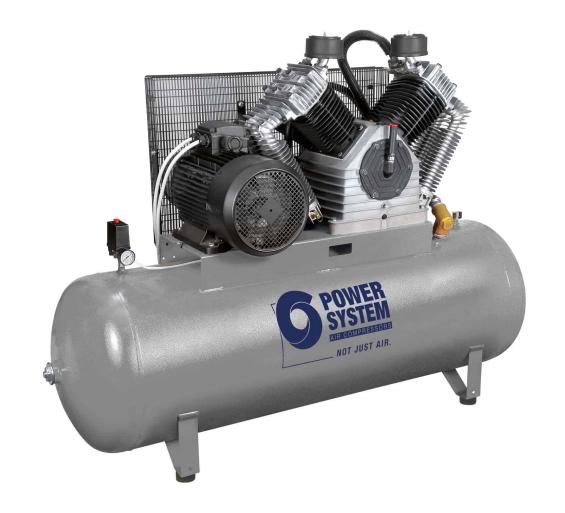

## PS100/900 FT20 SD

\*Image is for illustrative purposes only

## Professional two-stage V-belt driven compressor suitable for intensive use.

A two-stage belt driven compressor with star-delta starter designed for intensive use by professionals, it is equipped with a 20 hp pumping unit with highly efficient operation cast iron cylinders with large manifolds for better cooling and robust metal belt covers protecting moving parts. The 900-litre tank for a large air reserve with four sturdy support feet with vibration dampers make it stable in use.