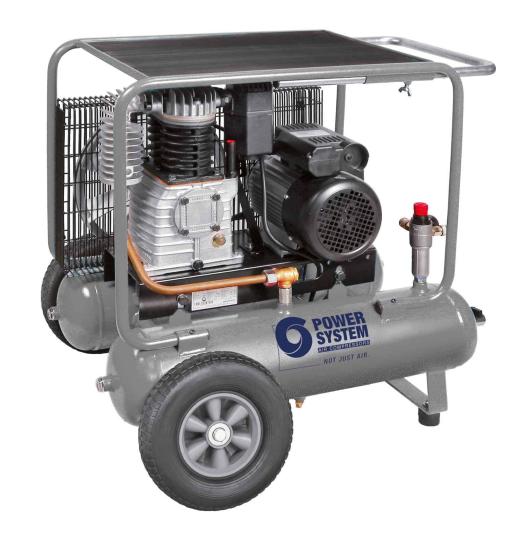

## PS17/17+17 CM3

## Professional Twin Tank series compressor, convenient for outdoor work.

Single-stage belt driven compressor, ideal for construction and painting. Can be used with a wide range of pneumatic tools. The 3 hp pumping unit with highly efficient operation cast iron cylinders is fully protected by the robust and compact structure with two 17-litre tanks. The extendable handle and semi-inflatable wheels allow handling on any terrain.