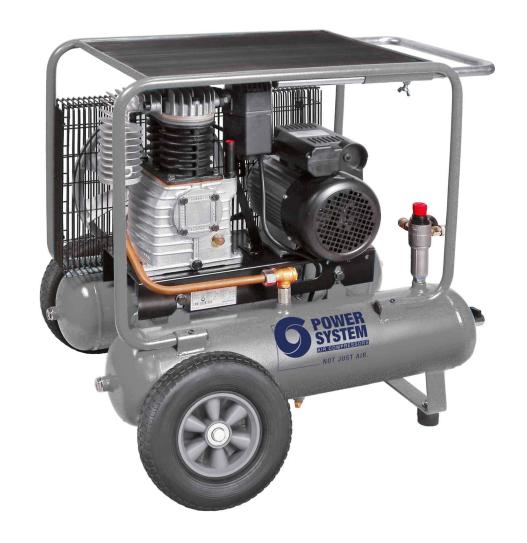

## PS17/17+17 CT3

## Professional Twin Tank series compressor, convenient for outdoor work.

Single-stage belt driven compressor, ideal for construction and painting. Can be used with a wide range of pneumatic tools. The 3 hp pumping unit with highly efficient operation cast iron cylinders is fully protected by the robust and compact structure with two 17-litre tanks. The extendable handle and semi-inflatable wheels allow handling on any terrain.

## **TECHNICAL DATA**

| Product code                    |        | SZZC541PWS134 |
|---------------------------------|--------|---------------|
| Lubrication                     |        | Lubricated    |
| Compressor pump                 |        | PS17          |
| Air receiver (I)                |        | 34            |
| Power                           | Нр     | 3             |
|                                 | kW     | 2,2           |
| Max. pressure                   | bar    | 10            |
|                                 | p.s.i. | 145           |
| Nr. of cylinders                |        | 2             |
| Air displacement                | l/min. | 400           |
|                                 | c.f.m. | 14,1          |
| R.P.M.                          |        | 1250          |
| Voltage / Frequency (Volt / Hz) |        | 400/50        |
| Type motor                      |        | Electric      |
| Gross weight                    | kg     | 76,3          |
|                                 | Ib     | 168,2         |
| Packaging dimensions LxWxH (mm) |        | 940x770x1150  |
| EAN code                        |        | 8016738793192 |