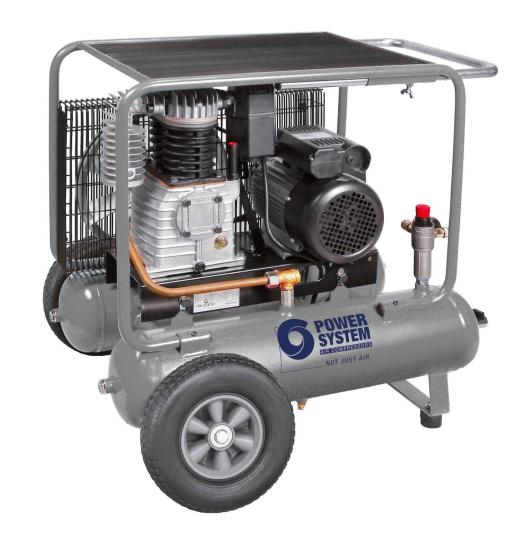

PS25/17+17 CT4

\*Image is for illustrative purposes only

## Professional Twin Tank series compressor, convenient for outdoor work.

Two-stage belt driven compressor, ideal for construction and painting. Can be used with a wide range of pneumatic tools. The 4 hp pumping unit with highly efficient operation cast iron cylinders is fully protected by the robust and compact structure with two 17-litre tanks. The extendable handle and semi-inflatable wheels allow handling on any terrain.

## **TECHNICAL DATA**

| Product code                    |        | SGZC601PWS135 |
|---------------------------------|--------|---------------|
| Lubrication                     |        | Lubricated    |
| Compressor pump                 |        | PS25          |
| Air receiver (I)                |        | 34            |
| Power                           | Нр     | 4             |
|                                 | kW     | 3             |
| Max. pressure                   | bar    | 11            |
|                                 | p.s.i. | 160           |
| Nr. of cylinders                |        | 2             |
| Air displacement                | l/min. | 495           |
|                                 | c.f.m. | 17,4          |
| R.P.M.                          |        | 1200          |
| Voltage / Frequency (Volt / Hz) |        | 400/50        |
| Type motor                      |        | Electric      |
| Gross weight                    | kg     | 81,3          |
|                                 | lb     | 179,2         |
| Packaging dimensions LxWxH (mm) |        | 940x770x1150  |
| EAN code                        |        | 8016738793208 |