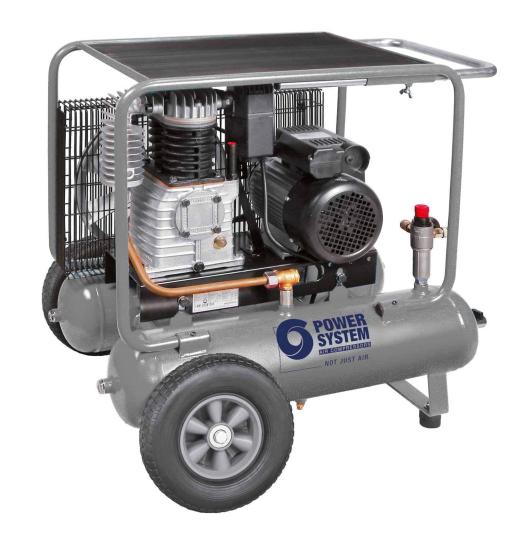

PS28/17+17 CT5,5

\*Image is for illustrative purposes only

## Professional Twin Tank series compressor, convenient for outdoor work.

Two-stage belt driven compressor, ideal for construction and painting. Can be used with a wide range of pneumatic tools. The 5.5 hp pumping unit with highly efficient operation cast iron cylinders is fully protected by the robust and compact structure with two 17-litre tanks. The extendable handle and semi-inflatable wheels allow handling on any terrain.

## **TECHNICAL DATA**

| Product code                    |        | SHZC701PWS136 |
|---------------------------------|--------|---------------|
| Lubrication                     |        | Lubricated    |
| Compressor pump                 |        | PS28          |
| Air receiver (I)                |        | 34            |
| Power                           | Нр     | 5,5           |
|                                 | kW     | 4             |
| Max. pressure                   | bar    | 11            |
|                                 | p.s.i. | 160           |
| Nr. of cylinders                |        | 2             |
| Air displacement                | l/min. | 662           |
|                                 | c.f.m. | 23,3          |
| R.P.M.                          |        | 1290          |
| Voltage / Frequency (Volt / Hz) |        | 400/50        |
| Type motor                      |        | Electric      |
| Gross weight                    | kg     | 84,3          |
|                                 | lb     | 185,8         |
| Packaging dimensions LxWxH (mm) |        | 940x770x1150  |
| EAN code                        |        | 8016738793215 |