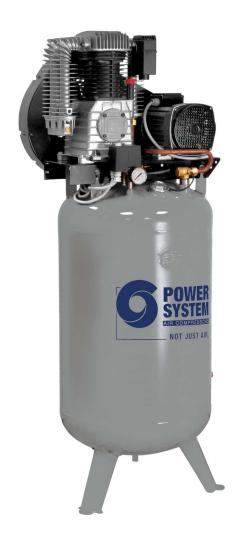

## PS30/270 FTV5,5

## Two-stage belt driven vertical compressor, the same air reserve in half the space.

Two stage vertical belt driven compressor useful for people with problems of space, suitable for all applications requiring high performance. Equipped with a highly efficient 5.5 hp pumping unit, with cast iron cylinders for long life and robust belt guard protecting moving parts. The space-saving 270-litre vertical tank is equipped with three sturdy feet with anti-vibration mounts for greater stability in use.