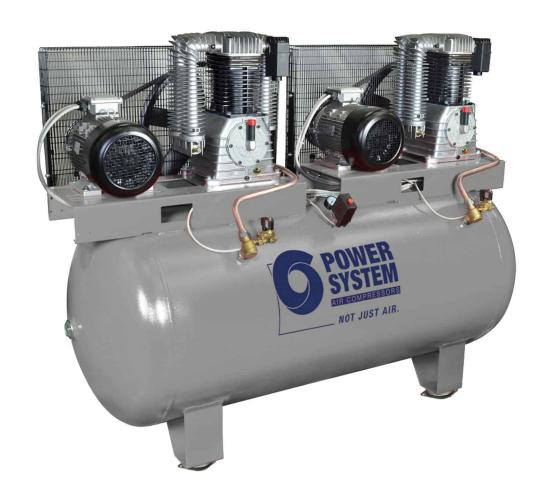

## PS28/500TD FT5,5+5,5

\*Image is for illustrative purposes only

## Two-stage belt driven tandem compressor that guarantees very high performance.

Two-stage three-phase Tandem belt driven compressor suitable for high performance by professionals due to higher air intake and higher volumetric efficiency. It is equipped with two highly efficient 5.5 hp pumping units with cast iron cylinders with large manifolds and finned tubes for better air cooling and robust metal belt covers protecting moving parts. The 500-litre tank for a large air reserve with four sturdy support feet with vibration dampers make it stable in use.

## **TECHNICAL DATA**

| Product code                    |        | SHUN701PWS142 |
|---------------------------------|--------|---------------|
| Lubrication                     |        | Lubricated    |
| Compressor pump                 |        | PS28          |
| Air receiver (I)                |        | 500           |
| Power                           |        | 5,5+5,5       |
| Max. pressure                   | bar    | 11            |
|                                 | p.s.i. | 160           |
| Nr. of cylinders                |        | 2             |
| Air displacement                | l/min. | 1324          |
|                                 | c.f.m. | 46,6          |
| R.P.M.                          |        | 1290          |
| Voltage / Frequency (Volt / Hz) |        | 400/50        |
| Type motor                      |        | Electric      |
| Gross weight                    | kg     | 275           |
|                                 | lb     | 606,3         |
| Packaging dimensions LxWxH (mm) |        | 2010x650x1330 |
| EAN code                        |        | 8016738793277 |