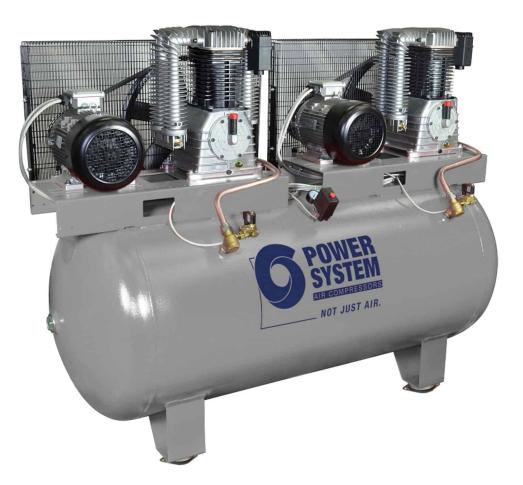

## Two-stage belt driven tandem compressor that guarantees very high performance.

Two-stage three-phase Tandem belt driven compressor with star delta starter suitable for high performance by professionals due to higher air intake and higher volumetric efficiency. It is equipped with two highly efficient 5.5 hp pumping units with cast iron cylinders with large manifolds and finned tubes for better air cooling and robust metal belt covers protecting moving parts. The 500-litre tank for a large air reserve with four sturdy support feet with vibration dampers make it stable in use. \*Image is for illustrative purposes only