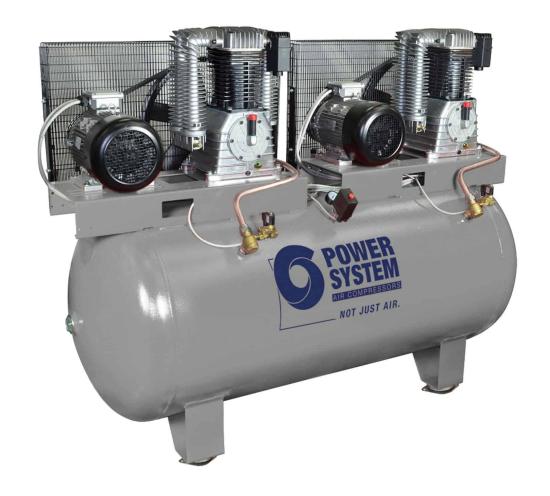

## PS30/500TD FT5,5+5,5 SD

\*Image is for illustrative purposes only

## Two-stage belt driven tandem compressor that guarantees very high performance.

Two-stage three-phase Tandem belt driven compressor with star delta starter suitable for high performance by professionals due to higher air intake and higher volumetric efficiency. It is equipped with two highly efficient 5.5 hp pumping units with cast iron cylinders with large manifolds and finned tubes for better air cooling and robust metal belt covers protecting moving parts. The 500-litre tank for a large air reserve with four sturdy support feet with vibration dampers make it stable in use.