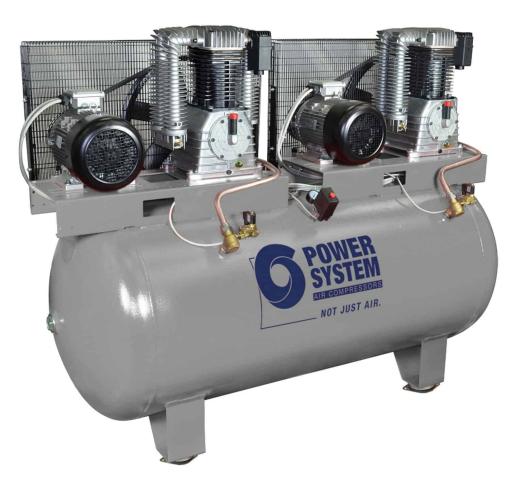

## Two-stage belt driven tandem compressor that guarantees very high performance.

Two-stage three-phase Tandem belt driven compressor with star delta starter suitable for high performance by professionals due to higher air intake and higher volumetric efficiency. It is equipped with two highly efficient 7.5 hp pumping units with cast iron cylinders with large manifolds and finned tubes for better air cooling and robust metal belt covers protecting moving parts. The 500-litre tank for a large air reserve with four sturdy support feet with vibration dampers make it stable in use. \*Image is for illustrative purposes only