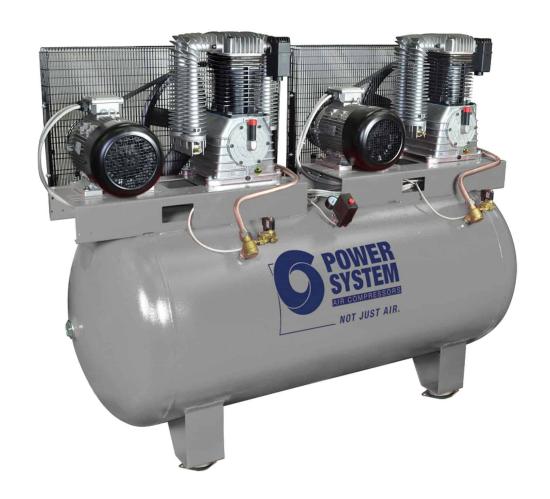

## PS50/500TD FT10+10

\*Image is for illustrative purposes only

## Two-stage belt driven tandem compressor that guarantees very high performance.

Two-stage three-phase Tandem belt driven compressor suitable for high performance by professionals due to higher air intake and higher volumetric efficiency. It is equipped with two highly efficient 10 hp pumping units with cast iron cylinders with large manifolds and finned tubes for better air cooling and robust metal belt covers protecting moving parts. The 500-litre tank for a large air reserve with four sturdy support feet with vibration dampers make it stable in use.