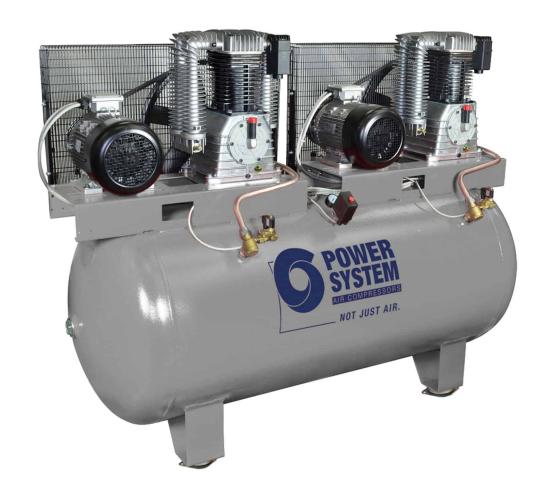

## PS50/500TD FT10+10 SD

\*Image is for illustrative purposes only

## Two-stage belt driven tandem compressor that guarantees very high performance.

Two-stage three-phase Tandem belt driven compressor with star delta starter suitable for high performance by professionals due to higher air intake and higher volumetric efficiency. It is equipped with two highly efficient 10 hp pumping units with cast iron cylinders with large manifolds and finned tubes for better air cooling and robust metal belt covers protecting moving parts. The 500-litre tank for a large air reserve with four sturdy support feet with vibration dampers make it stable in use.