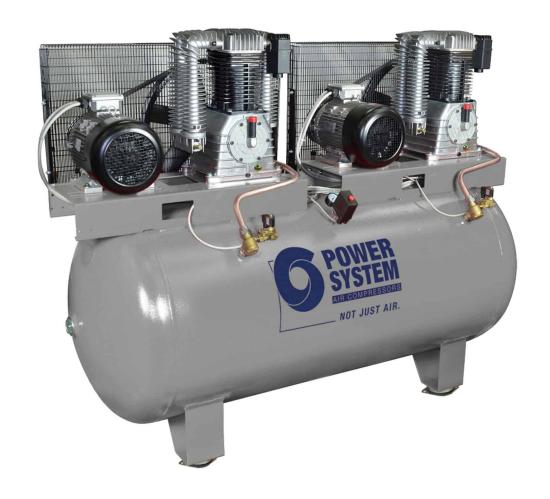

PS30/900TD FT7,5+7,5 SD

\*Image is for illustrative purposes only

## Two-stage belt driven tandem compressor that guarantees very high performance.

Two-stage three-phase Tandem belt driven compressor with star delta starter suitable for high performance by professionals due to higher air intake and higher volumetric efficiency. It is equipped with two highly efficient 7.5 hp pumping units with cast iron cylinders with large manifolds and finned tubes for better air cooling and robust metal belt covers protecting moving parts. The 900-litre tank for a large air reserve with four sturdy support feet with vibration dampers make it stable in use.

## **TECHNICAL DATA**

| Product code                    |        | SLWN805PWS151 |
|---------------------------------|--------|---------------|
| Lubrication                     |        | Lubricated    |
| Compressor pump                 |        | PS30          |
| Air receiver (I)                |        | 900           |
| Power                           |        | 7,5+7,5       |
| Max. pressure                   | bar    | 11            |
|                                 | p.s.i. | 160           |
| Nr. of cylinders                |        | 2             |
| Air displacement                | l/min. | 1744          |
|                                 | c.f.m. | 61,4          |
| R.P.M.                          |        | 1200          |
| Voltage / Frequency (Volt / Hz) |        | 400/50        |
| Type motor                      |        | Electric      |
| Gross weight                    | kg     | 535           |
|                                 | Ib     | 1180          |
| Packaging dimensions LxWxH (mm) |        | 2270x860x1660 |
| EAN code                        |        | 8016738793369 |