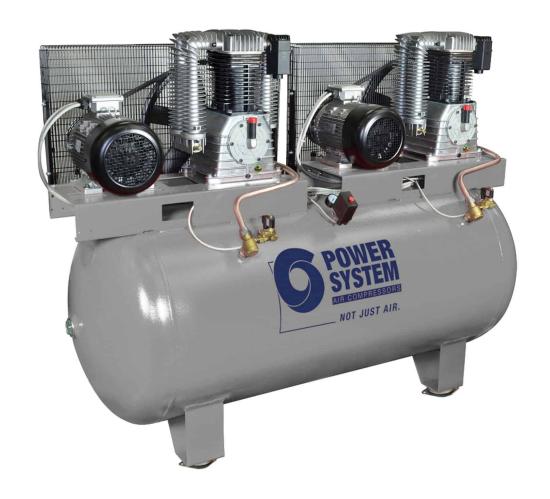

## PS50/900TD FT10+10 SD

## Two-stage belt driven tandem compressor that guarantees very high performance.

Two-stage three-phase Tandem belt driven compressor with star delta starter suitable for high performance by professionals due to higher air intake and higher volumetric efficiency. It is equipped with two highly efficient 10 hp pumping units with cast iron cylinders with large manifolds and finned tubes for better air cooling and robust metal belt covers protecting moving parts. The 900-litre tank for a large air reserve with four sturdy support feet with vibration dampers make it stable in use.

## **TECHNICAL DATA**

| Product code                    |        | SMWN905PWS153 |
|---------------------------------|--------|---------------|
| Lubrication                     |        | Lubricated    |
| Compressor pump                 |        | PS50          |
| Air receiver (I)                |        | 900           |
| Power                           | Нр     | 10+10         |
|                                 | kW     | 7,5+7,5       |
| Max. pressure                   | bar    | 11            |
|                                 | p.s.i. | 160           |
| Nr. of cylinders                |        | 2             |
| Air displacement                | l/min. | 2148          |
|                                 | c.f.m. | 75,7          |
| R.P.M.                          |        | 1000          |
| Voltage / Frequency (Volt / Hz) |        | 400/50        |
| Type motor                      |        | Electric      |
| Gross weight                    | kg     | 608           |
|                                 | lb     | 1340          |
| Packaging dimensions LxWxH (mm) |        | 2270x860x1660 |
| EAN code                        |        | 8016738793383 |