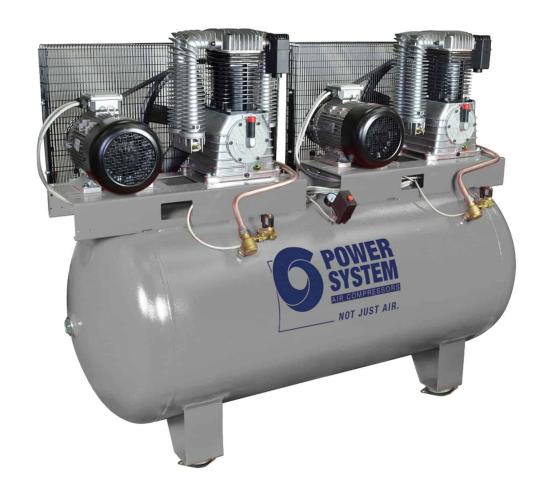

## PS60/900TD FT15+15 SD

\*Image is for illustrative purposes only

## Two-stage belt driven tandem compressor that guarantees very high performance.

Two-stage three-phase Tandem belt driven compressor with star delta starter suitable for high performance by professionals due to higher air intake and higher volumetric efficiency. It is equipped with two highly efficient 15 hp pumping units with cast iron cylinders with large manifolds and finned tubes for better air cooling and robust metal belt covers protecting moving parts. The 900-litre tank for a large air reserve with four sturdy support feet with vibration dampers make it stable in use.

## **TECHNICAL DATA**

| Product code                    |        | SNWNA05PWS154 |
|---------------------------------|--------|---------------|
| Lubrication                     |        | Lubricated    |
| Compressor pump                 |        | PS60          |
| Air receiver (I)                |        | 900           |
| Power                           | Нр     | 15+15         |
|                                 | kW     | 11+11         |
| Max. pressure                   | bar    | 11            |
|                                 | p.s.i. | 160           |
| Nr. of cylinders                |        | 4V            |
| Air displacement                | l/min. | 3490          |
|                                 | c.f.m. | 122,9         |
| R.P.M.                          |        | 1200          |
| Voltage / Frequency (Volt / Hz) |        | 400/50        |
| Type motor                      |        | Electric      |
| Gross weight                    | kg     | 673           |
|                                 | lb     | 1484          |
| Packaging dimensions LxWxH (mm) |        | 2310x910x1820 |
| EAN code                        |        | 8016738793390 |