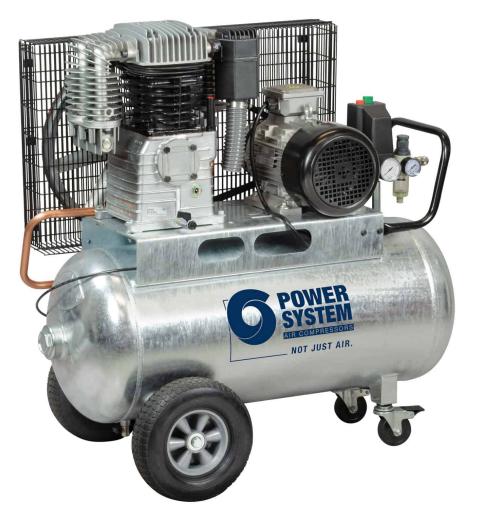

## PS28/90G CT5,5

## Professional two-stage belt driven compressor with galvanised tank for high performance.

Professional two-stage compressor designed for heavy-duty use, high reliability and performance. The 90 litre galvanised tank ensures lasting prevention against corrosion caused by water condensation inside. It is also equipped with an oil drain extension, pivoting wheels with brake and a filter-cup regulator consisting of condensate drain and pressure regulator.

## **TECHNICAL DATA**

| Product code                    |        | SHGC701PWS228 |
|---------------------------------|--------|---------------|
| Lubrication                     |        | Lubricated    |
| Compressor pump                 |        | PS28          |
| Air receiver (I)                |        | 90            |
| Power                           | Нр     | 5,5           |
|                                 | kW     | 4             |
| Max. pressure                   | bar    | 11            |
|                                 | p.s.i. | 160           |
| Nr. of cylinders                |        | 2             |
| Air displacement                | l/min. | 662           |
|                                 | c.f.m. | 23,3          |
| R.P.M.                          |        | 1290          |
| Voltage / Frequency (Volt / Hz) |        | 400/50        |
| Type motor                      |        | Electric      |
| Gross weight                    | kg     | 98            |
|                                 | lb     | 216,1         |
| Packaging dimensions LxWxH (mm) |        | 1010x510x970  |
| EAN code                        |        | 8016738794670 |