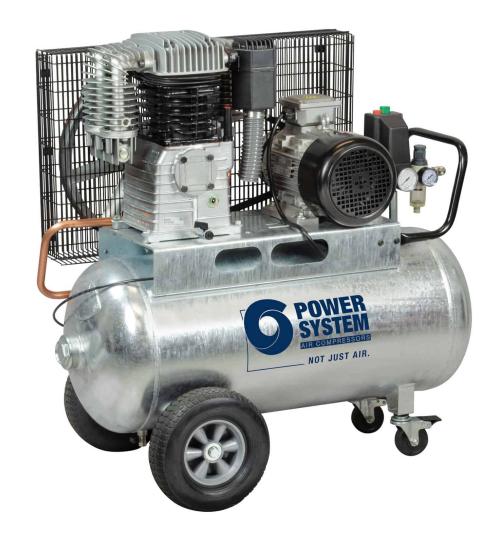

## PS25/270G CT4

\*Image is for illustrative purposes only

## Professional two-stage belt driven compressor with galvanised tank for high performance.

Professional two-stage compressor designed for heavy-duty use, high reliability and performance. The 270 litre galvanised tank ensures lasting prevention against corrosion caused by water condensation inside. It is also equipped with an oil drain extension, pivoting wheels with brake and a filter-cup regulator consisting of condensate drain and pressure regulator.

## **TECHNICAL DATA**

| Product code                    |        | SGNC601PWS229 |
|---------------------------------|--------|---------------|
| Lubrication                     |        | Lubricated    |
| Compressor pump                 |        | PS25          |
| Air receiver (I)                |        | 270           |
| Power                           | Нр     | 4             |
|                                 | kW     | 3             |
| Max. pressure                   | bar    | 11            |
|                                 | p.s.i. | 160           |
| Nr. of cylinders                |        | 2             |
| Air displacement                | l/min. | 495           |
|                                 | c.f.m. | 17,4          |
| R.P.M.                          |        | 1200          |
| Voltage / Frequency (Volt / Hz) |        | 400/50        |
| Type motor                      |        | Electric      |
| Gross weight                    | kg     | 143           |
|                                 | Ib     | 315,3         |
| Packaging dimensions LxWxH (mm) |        | 1640x560x1190 |
| EAN code                        |        | 8016738794687 |