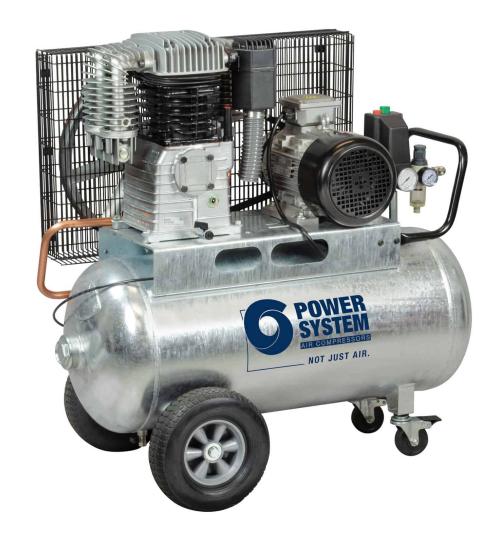

PS28/270G FT5,5

\*Image is for illustrative purposes only

## Professional two-stage belt driven compressor with galvanised tank for high performance.

Professional two-stage compressor designed for heavy-duty use, high reliability and performance. The 270 litre galvanised tank ensures lasting prevention against corrosion caused by water condensation inside. It is also equipped with an oil drain extension and a filter-cup regulator consisting of a condensate drain and pressure regulator. Four sturdy feet with anti-vibration mounts make it stable in use.

## **TECHNICAL DATA**

| Product code                    |        | SHNN701PWS231 |
|---------------------------------|--------|---------------|
| Lubrication                     |        | Lubricated    |
| Compressor pump                 |        | PS28          |
| Air receiver (I)                |        | 270           |
| Power                           | Нр     | 5,5           |
|                                 | kW     | 4             |
| Max. pressure                   | bar    | 11            |
|                                 | p.s.i. | 160           |
| Nr. of cylinders                |        | 2             |
| Air displacement                | I/min. | 662           |
|                                 | c.f.m. | 23,3          |
| R.P.M.                          |        | 1290          |
| Voltage / Frequency (Volt / Hz) |        | 400/50        |
| Type motor                      |        | Electric      |
| Gross weight                    | kg     | 153           |
|                                 | lb     | 337,3         |
| Packaging dimensions LxWxH (mm) |        | 1640x560x1330 |
| EAN code                        |        | 8016738794700 |