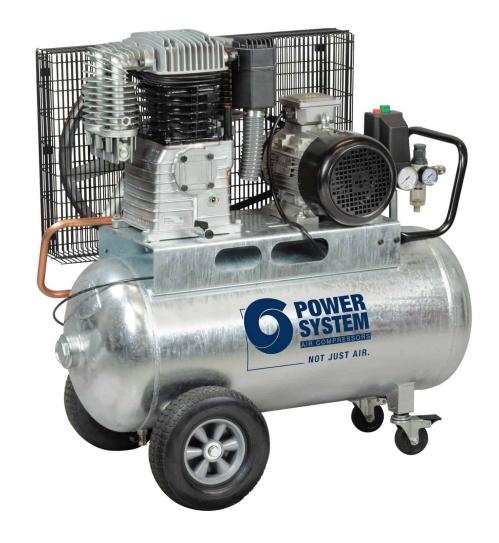

PS30/270G FT7,5

\*Image is for illustrative purposes only

## Professional two-stage belt driven compressor with galvanised tank for high performance.

Professional two-stage compressor designed for heavy-duty use, high reliability and performance. The 270 litre galvanised tank ensures lasting prevention against corrosion caused by water condensation inside. It is also equipped with an oil drain extension and a filter-cup regulator consisting of a condensate drain and pressure regulator. Four sturdy feet with anti-vibration mounts make it stable in use.

## **TECHNICAL DATA**

| Product code                    |        | SLNN801PWS232 |
|---------------------------------|--------|---------------|
| Lubrication                     |        | Lubricated    |
| Compressor pump                 |        | PS30          |
| Air receiver (I)                |        | 270           |
| Power                           | Нр     | 7,5           |
|                                 | kW     | 5,5           |
| Max. pressure                   | bar    | 11            |
|                                 | p.s.i. | 160           |
| Nr. of cylinders                |        | 2             |
| Air displacement                | l/min. | 872           |
|                                 | c.f.m. | 30,7          |
| R.P.M.                          |        | 1200          |
| Voltage / Frequency (Volt / Hz) |        | 400/50        |
| Type motor                      |        | Electric      |
| Gross weight                    | kg     | 171           |
|                                 | Ib     | 377           |
| Packaging dimensions LxWxH (mm) |        | 1640x560x1330 |
| EAN code                        |        | 8016738794717 |