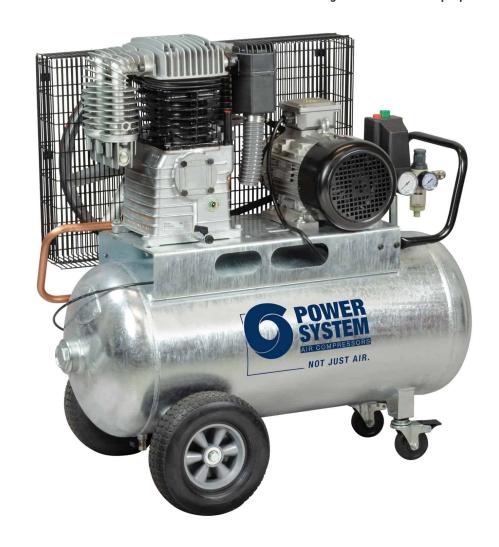

PS30/500G FT7,5

\*Image is for illustrative purposes only

## Professional two-stage belt driven compressor with galvanised tank for high performance.

Professional two-stage compressor designed for heavy-duty use, high reliability and performance. The 500 litre galvanised tank ensures lasting prevention against corrosion caused by water condensation inside. It is also equipped with an oil drain extension and a filter-cup regulator consisting of a condensate drain and pressure regulator. Four sturdy feet with anti-vibration mounts make it stable in use.