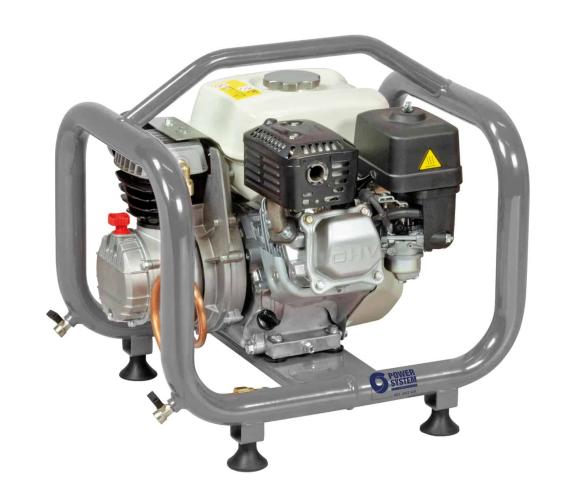

## **SHUTTLE PS236 HONDA**

## Professional petrol motor-compressor with Honda engine, for working environments without electricity.

Professional petrol-driven motor compressor suitable for all uses where an electric power supply is not possible. The Honda combustion engine is fully protected by the tubular structure with built-in handle for easy transportation. Stable when working thanks to four suction cup feet.