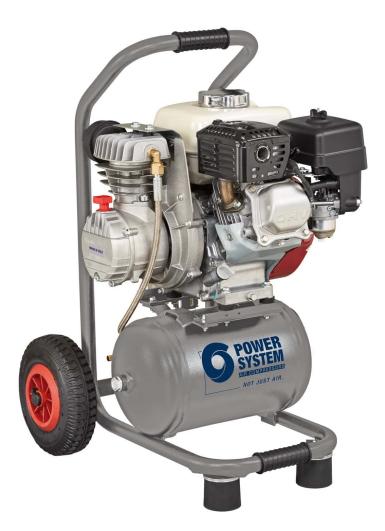

## PS236/9,5 4S HONDA

## Professional petrol motor-compressor with Honda engine, for working environments without electricity.

Professional petrol-driven motor compressor suitable for all uses where an electric power supply is not possible. Equipped with a compact, space-saving 9.5-litre tank, the Honda combustion engine pumping unit is protected by a steel frame. The fixed handle integrated into the structure is suitable for transport either raised or pulled on wheels.

## **TECHNICAL DATA**

| Product code                    |        | FMPP6P1PWS206 |
|---------------------------------|--------|---------------|
| Lubrication                     |        | Lubricated    |
| Compressor pump                 |        | PS236         |
| Air receiver (I)                |        | 9,5           |
| Power                           | Нр     | 4             |
|                                 | kW     | 3             |
| Max. pressure                   | bar    | 10            |
|                                 | p.s.i. | 145           |
| Nr. of cylinders                |        | 1             |
| Air displacement                | l/min. | 235           |
|                                 | c.f.m. | 8,3           |
| R.P.M.                          |        | 3400          |
| Type motor                      |        | Thermal       |
| Gross weight                    | kg     | 39            |
|                                 | lb     | 86            |
| Packaging dimensions LxWxH (mm) |        | 520x420x780   |
| EAN code                        |        | 8016738793918 |