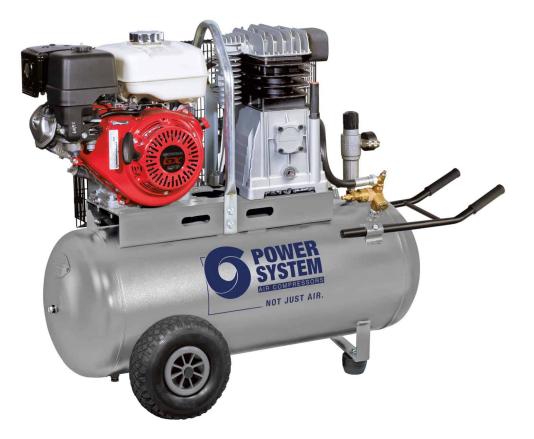

## Professional petrol motor-compressor with Honda engine, for working environments without electricity.

Professional petrol-driven motor compressor suitable for all uses where an electric power supply is not possible. Can be used with a wide range of pneumatic tools. Equipped with a 5.5 hp pumping unit with a Honda internal combustion engine, a 100 litre tank with a double handle and semi-inflatable wheels to be transported on any terrain, and a roll bar useful for lifting with hoists and hoist trucks.

## **TECHNICAL DATA**

| Product code                    |        | 36FC7P1PWS208 |
|---------------------------------|--------|---------------|
| Lubrication                     |        | Lubricated    |
| Compressor pump                 |        | PS3800B       |
| Air receiver (I)                |        | 100           |
| Power                           | Нр     | 5,5           |
|                                 | kW     | 4             |
| Max. pressure                   | bar    | 10            |
|                                 | p.s.i. | 145           |
| Nr. of cylinders                |        | 1             |
| Air displacement                | l/min. | 390           |
|                                 | c.f.m. | 13,7          |
| R.P.M.                          |        | 1100          |
| Type motor                      |        | Thermal       |
| Gross weight                    | kg     | 109           |
|                                 | lb     | 240,3         |
| Packaging dimensions LxWxH (mm) |        | 1140x650x1200 |
| EAN code                        |        | 8016738793932 |