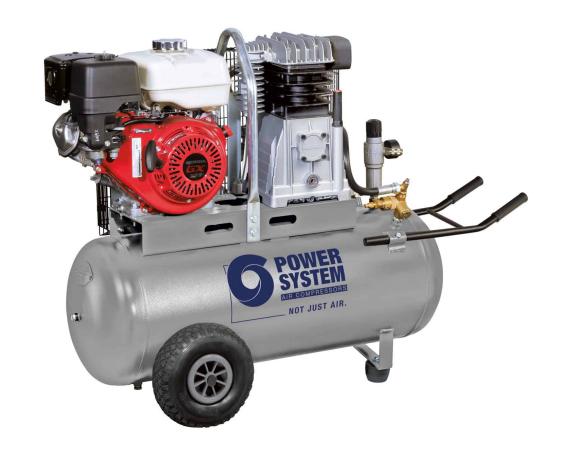

## PS3800B/100 9S HONDA

## Professional petrol motor-compressor with Honda engine, for working environments without electricity.

Professional petrol-driven motor compressor suitable for all uses where an electric power supply is not possible. Can be used with a wide range of pneumatic tools. Equipped with a 9 hp pumping unit with a Honda internal combustion engine, a 100 litre tank with a double handle and semi-inflatable wheels to be transported on any terrain, and a roll bar useful for lifting with hoists and hoist trucks.