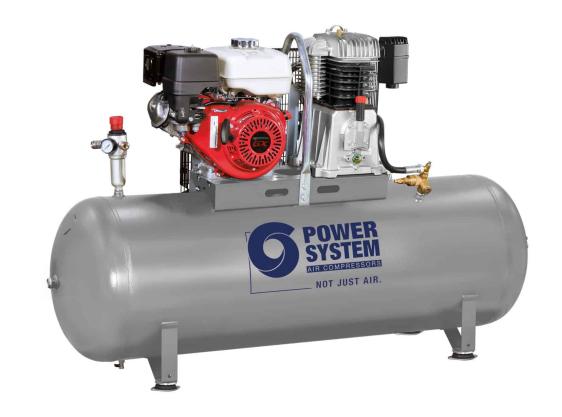

**PS7/100 9S HONDA** 

\*Image is for illustrative purposes only

## Professional petrol motor-compressor with Honda engine, for working environments without electricity.

Professional petrol-driven motor compressor suitable for all uses where an electric power supply is not possible. Can be used with a wide range of pneumatic tools. Equipped with a 9 hp pumping unit with a Honda internal combustion engine, a 100 litre tank with a double handle and semi-inflatable wheels to be transported on any terrain, and a roll bar useful for lifting with hoists and hoist trucks.