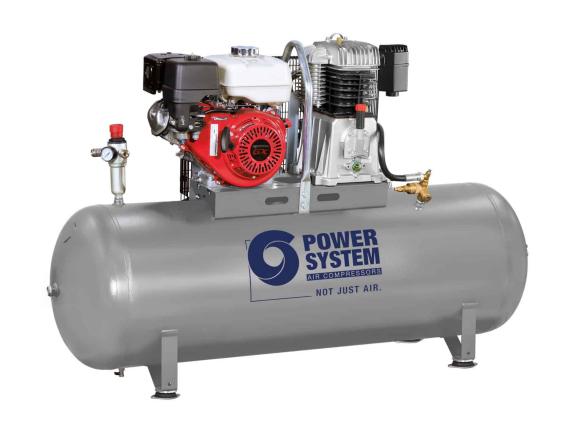

## **PS7/200 F9S HONDA**

## Professional petrol motor-compressor with Honda engine, for working environments without electricity.

Professional petrol-driven motor compressor suitable for all uses where an electric power supply is not possible. Can be used with a wide range of air tools requiring high air consumption. Equipped with a 9 hp pumping unit with Honda combustion engine and a 200 litre tank for a large air reserve with four feet with anti-vibration mounts. The sturdy metal belt guard protects all moving parts, while the roll bar is useful for lifting with hoists and hoist trucks.