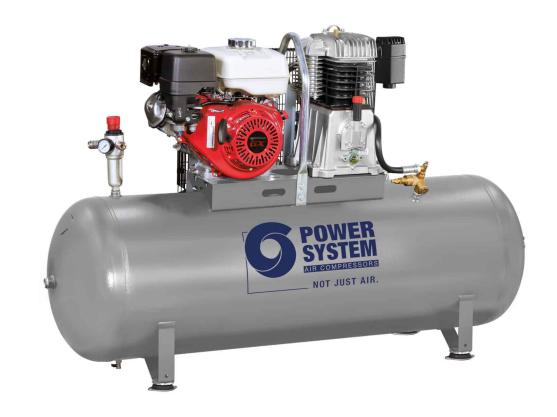

## **PS7/270 F11S HONDA**

\*Image is for illustrative purposes only

## Professional petrol motor-compressor with Honda engine, for working environments without electricity.

Professional petrol-driven motor compressor suitable for all uses where an electric power supply is not possible. Can be used with a wide range of air tools requiring high air consumption. Equipped with a powerful 11 hp two-stage pumping unit with Honda internal combustion engine and a 270-litre tank for a large air reserve with four vibration-damping feet. The robust metal belt cover protects all moving parts.