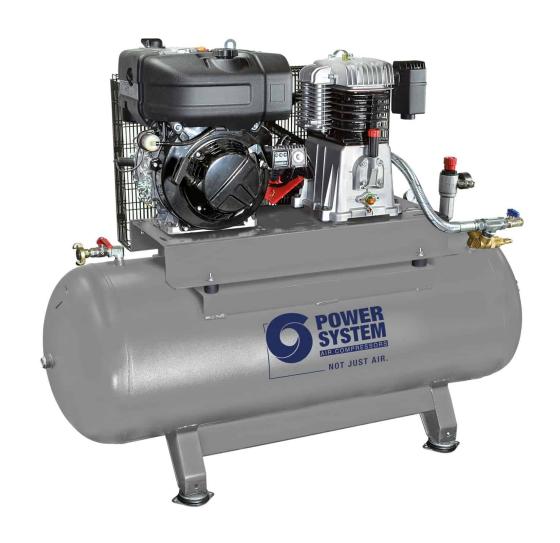

**PS7/500 F10 DIESEL** 

\*Image is for illustrative purposes only

## Professional diesel motor compressor, for working environments without electricity.

Professional Diesel Motor Compressor suitable for all uses where an electrical power supply is not possible. Can be used with a wide range of air tools requiring high air consumption. Equipped with a powerful 10 hp two-stage pumping unit with a Lombardini Diesel engine and a 500 litre tank for a large air reserve with four feet with vibration dampers. The robust metal belt cover protects all moving parts.