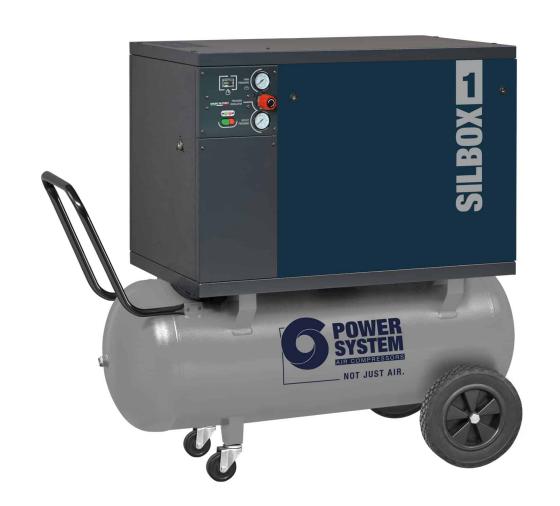

## SILBOX 1 PS11/100 CM2

## Professional silenced single-stage belt driven compressor, complete with tank.

Professional silenced compressor, with the lowest noise level in its class, designed to solve the problem of noise in work environments. The control panel is positioned for easy reading and operation. The opening front door allows easy maintenance. The machine has a large 100-litre tank with four wheels (two large and two pivoting) and a convenient handle for easy handling.