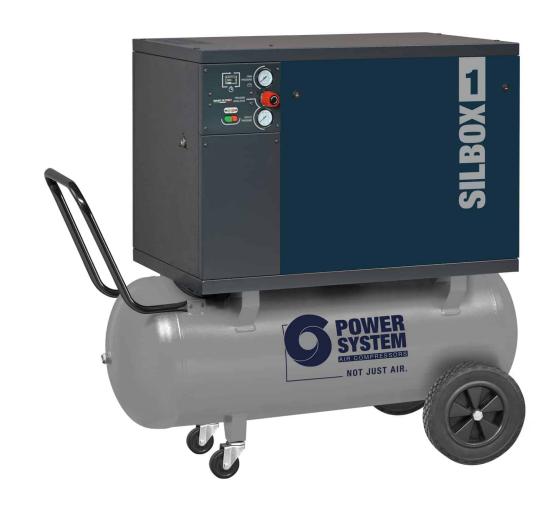

## SILBOX 1 PS17/100 CM3

## Professional silenced single-stage belt driven compressor, complete with tank.

Professional silenced compressor, with the lowest noise level in its class, designed to solve the problem of noise in work environments. The control panel is positioned for easy reading and operation. The opening front door allows easy maintenance. The machine has a large 100-litre tank with four wheels (two large and two pivoting) and a convenient handle for easy handling.