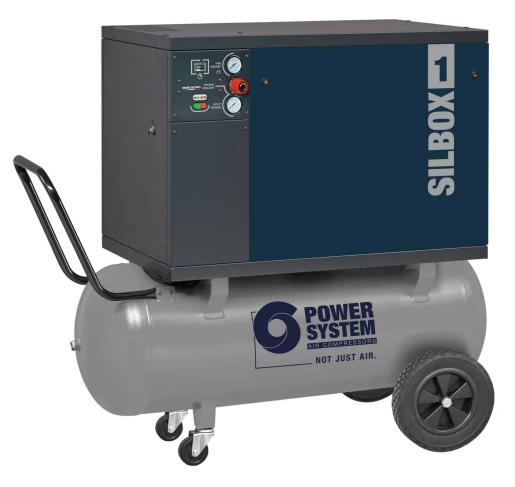

## SILBOX 1 PS17/100 CT3

## Professional silenced single-stage belt driven compressor, complete with tank.

Professional silenced compressor, with the lowest noise level in its class, designed to solve the problem of noise in work environments. The control panel is positioned for easy reading and operation. The opening front door allows easy maintenance. The machine has a large 100-litre tank with four wheels (two large and two pivoting) and a convenient handle for easy handling.

## **TECHNICAL DATA**

| Product code                    |        | SZFR541PWS062 |
|---------------------------------|--------|---------------|
| Lubrication                     |        | Lubricated    |
| Compressor pump                 |        | PS17          |
| Air receiver (I)                |        | 100           |
| Power                           | Нр     | 3             |
|                                 | kW     | 2,2           |
| Max. pressure                   | bar    | 10            |
|                                 | p.s.i. | 145           |
| Sound level (dB(A))             |        | 68            |
| Nr. of cylinders                |        | 2             |
| Air displacement                | l/min. | 400           |
|                                 | c.f.m. | 14,1          |
| R.P.M.                          |        | 1250          |
| Voltage / Frequency (Volt / Hz) |        | 400/50        |
| Type motor                      |        | Electric      |
| Gross weight                    | kg     | 94            |
|                                 | lb     | 207,2         |
| Packaging dimensions LxWxH (mm) |        | 1140x650x1200 |
| EAN code                        |        | 8016738759310 |