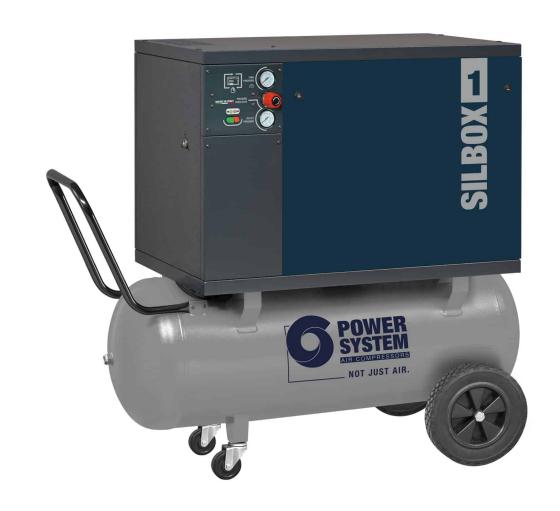

## SILBOX 1 PS17/200 CM3

\*Image is for illustrative purposes only

## Professional silenced single-stage belt driven compressor, complete with tank.

Professional silenced compressor, with the lowest noise level in its class, designed to solve the problem of noise in work environments. The control panel is positioned for easy reading and operation. The opening front door allows easy maintenance. The machine has a large 200-litre tank with four wheels (two large and two pivoting) and a convenient handle for easy handling.

## **TECHNICAL DATA**

| Product code                    |        | SZLR504PWS156 |
|---------------------------------|--------|---------------|
| Lubrication                     |        | Lubricated    |
| Compressor pump                 |        | PS17          |
| Air receiver (I)                |        | 200           |
| Power                           | Нр     | 3             |
|                                 | kW     | 2,2           |
| Max. pressure                   | bar    | 10            |
|                                 | p.s.i. | 145           |
| Sound level (dB(A))             |        | 68            |
| Nr. of cylinders                |        | 2             |
| Air displacement                | l/min. | 400           |
|                                 | c.f.m. | 14,1          |
| R.P.M.                          |        | 1250          |
| Voltage / Frequency (Volt / Hz) |        | 230/50        |
| Type motor                      |        | Electric      |
| Gross weight                    | kg     | 127           |
|                                 | lb     | 280           |
| Packaging dimensions LxWxH (mm) |        | 1450x665x1330 |
| EAN code                        |        | 8016738793413 |